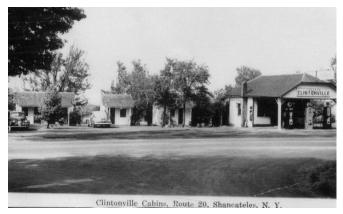

#### **CLINTONVILLE**

Sheila Farrington Schweitzer, who grew up in Clintonville, asked us if we had a picture of the Clintonville Post Office but the only one we found was a postcard of the gas station and cabins owned by Ernest Hares.