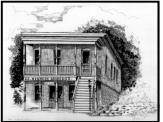

#### **CLINTONVILLE**

Sheila Farrington Schweitzer, who grew up in Clintonville, asked us if we had a picture of the Clintonville Post Office but the only one we found was a postcard of the gas station and cabins owned by Ernest Hares.

Sheila has given the Historical Society many pictures and newspaper articles about Clintonville and the following notes and memories of the area.

"That property (referring to the above photo) and the Ernest Hares house, prior to his owning it, belonged to the Henry James family (my great-greatgrandparents) who came from Somerset, England in 1842 and bought it from, I am pretty sure, the Cody son, who ran the tavern and stagecoach stop hotel in Clintonville. Ernest Hares bought it at probably the estate auction when Henry James died in the early 1900's. After Ern and his wife died, it came to his daughter, Annie Hares Frost (wife of Fred Frost) on Rose Hill Road in Clintonville. It was rented for a few years and then sold. I remember a beautiful house inside as a kid. The rooms upstairs were many and laid out like a hotel, leading us to believe the house was actually used as the hotel for the stagecoach passengers.

Speaking of the Clintonville Post Office, oddly, just a day or two ago, I came across an obscure note someplace on the Internet saying it had closed in 1836 - way too early for any pictures to have been made. My great-grandfather, Augustus Seymour, in 1940, said he remembered when the old stagecoach tavern

was still around and once went there to a dance. I figure that was around the end of the Civil War but I was never able to find anyone amongst our old neighborhood years ago who had ever seen a picture of it. I know my grandparents never had one. I can just remember, as a kid, going up to the site of the old post office with Grandma Withey, to pick lilacs up there for the cemetery. There were still a few remains left then. Of course, you never think of taking photos for posterity at that age. So little of the old Clintonville, sadly, is left.

There used to be near the old barn of Ern Hares, on the corner of Rose Hill Road and Route 20, an old smokehouse, built by Henry James at some point in the 1850 or 1860's which was used by generations of Clintonville neighbors to smoke their hams and bacons. I can remember growing up in the 1940's and 1950's being over there when we and such folks as the Witheys and Frosts and others used it. Sadly, it has long gone now. ...