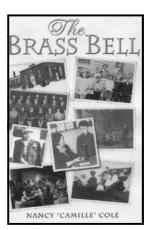

#### The Brass Bell

#### by Nancy Cole

Do you wonder where the time went—the 'Olden Days'—the good old days? Why is it that days gone by are the "good' ones, the ones we wish we could relive? I decided to ask this question of people who attended Cherry Road School in Westvale from 1926—the year its doors opened—through 1952, the year my Great Aunt Marion Parsons retired as principal. I wanted to know why they still get together to reminisce about those days with Miss Parsons. After all,

The book is now available at the Marcellus Historical Society's Steadman House. It is 256 pages in length and features over 100 pictures. The cost is \$25.—a portion of the proceeds go to the Historical Society and also to the Solvay Geddes Historical Society.