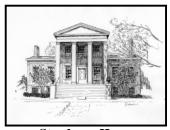

#### **Jan Debevic Prints**

Jan Debevic has given the Historical Society four of her original drawings of Marcellus scenes. Copies of these drawings are available at the Steadman House for \$10 to \$13.

Steadman House

**Kennedy Store** 

Mill Scene

J. E. Woodbridge