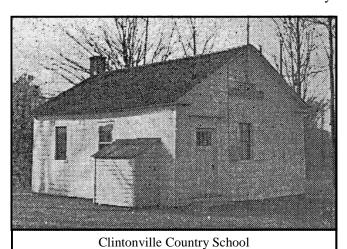

The first school in Clintonville was a log house across the road from the John Withey house on Route 20. Melvin Seymour taught here, I am guessing possibly prior and during the Civil War time. No idea when it was abandoned but it was replaced by what we now refer to as the Clintonville Country.

School. The picture below was taken the last year or two before the school centralized and we were sent to Skaneateles. I think June, 1951, was the last time it was in operation."

Sheila Farrington Schweitzer ~

Clintonville School about 1950

Front Row:

Cheryl Harvard, Paul Jennings, Sheila Farrington Back row:

Gary Wiggers, Florence Jennings, Ernie Hares, Jr., Bruce Bishop, and Mrs. Flora Smith.