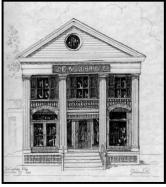

#### **Jan Debevic Prints**

Jan Debevic has given the Historical Society four of her original drawings of Marcellus scenes. Copies of these drawings are available at the Steadman House for \$10 to \$13.

Steadman House

**Kennedy Store** 

Mill Scene

J. E. Woodbridge