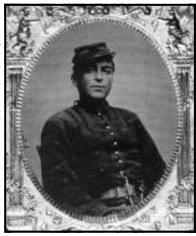

#### Albert W. James, Marcellus Civil War Soldier

Sheila Farrington Schweitzer sent us a letter requesting that we check why her uncle, Albert Walter James, was not included in the list of Civil War Soldiers with connections to Marcellus (in the last Newsletter). We discovered that the "Arthur W. James" in the 1865 veterans records should have been "Albert W. James" and all of the Civil War records verify this fact. Sheila, who is a great-grandniece of Albert James, sent us the picture and the following obituary from *The Skaneateles Free Press*, dated December 1, 1904:

**Albert Walter James** died at the Soldiers' Home. Bath. N. Y., Saturday, November 26, 1904, aged 59 years and 2 months. He is survived by two brothers, William and Henry, and by one nephew, John Henry Withey, the son of a deceased sister. Services were held at the rooms of Hall & Stackus in Skaneateles, N.Y., on the 28th day of November. Interment in Lake View Cemetery.

Albert Walter James was the youngest son of the late Henry James and Harriet his wife. He was born September 18, 1845, at Clintonville, in the southern part of the town of Marcellus, where he resided. When a few months past 16 years of age he enlisted in Co. F, 3d N.Y. Light Artillery, and in March following he, with his regiment, was sent to the front. In April, 1862, he contracted camp fever, by reason of which on May 8th, following, he was discharged from the army and sent home. He suffered a long and dangerous illness, but under the tender and careful nursing of his mother and the skill of the late Dr. Parsons, he fully recovered his health, and with his recovery came an earnest and determined desire to re-enlist, and on November 25, 1862, he joined Co. A, 12th N.Y. Cavalry, and remained in active service until he was mustered out, July 19, 1865. For nearly three years this regiment was stationed at and near Newbern, N.C., and became noted for its brave and fighting qualities, and met and defeated the redoubtable rebel General Wheeler. In recognition of his soldierly qualities he was made orderly sergeant of his company, and subsequently became aid upon the staff of Major-General Couch