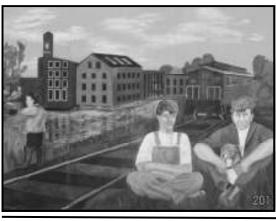

Another wonderful addition to Main street is the mural painted by the high school art students on the east side of the Town Hall (see page 6). A big thank you to Art teachers Donna Nicholas and Tara Charles and to Mark Hagen and the tech students for installing the mural.

Town Hall Mural