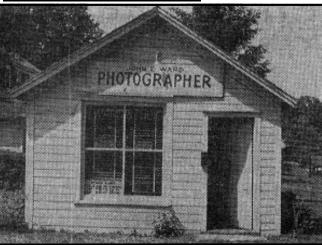

#### John Ward Moving Out of Photo Studio

John Ward, Marcellus photographer is terminating his photographic business at the little store pictured above at 10 Slocombe Street where he has been in operation since 1947.

In the meantime John will have his equipment at his home on Dublin road for limited use.

The building which is almost a hundred years old will be torn down some time this month.

According to Frank Griffing's articles in the Observer, John Grimes owned this building which was north of the Observer Building on North Street and moved it to Slocombe Avenue next to his house (west of the firehouse). He operated a shoe business, did shoe repair and made custom made boots and shoes. Later the store was used by Tommy Sullivan who sold radios and other electrical items. After WW II, John Ward opened his photography shop in the building.