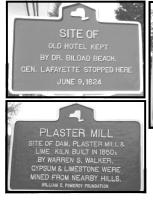

The current owners of the Moses House are John and Sondra Bromka - aka "Bells & Motley". ~

Submitted by John P. Curtin

The Steadman House and Plaster Mill signs were erected in 2009.