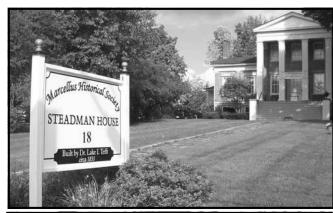

# **NEW SIGN INSTALLED**

The vandalized sign at the Steadman House has been replaced by a new sign donated by the **Syracuse Blue Print Company** owned by the **Nye Family** of Marcellus. (*Photo by John Curtin*)

# **Steadman House Contributions**

We are grateful to the following people for their donations of time, labor and materials at the Steadman House:

Carl Nye and the Syracuse Blue Print Company for making and donating the replacement sign for the Steadman House; Marni Nolan for donating all the flowers for the gardens and the flower pots; Village of Marcellus for lawn care. ~