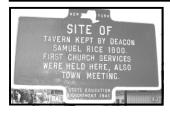

The first frame house in this village was erected by Dr. Elnathan Beach from Cheshire, Connecticut, in 1796, on nearly the same place where now stands the dwelling of James Sarr. The second was built by **Judge Dan Bradley** and now stands in a good state of preservation between the dwellings of Thomas Rhodes and Mrs. A. Wells, and was long known as the widow Sophia Ball house, and is now the oldest dwelling in the village. The third house was the old tavern that occupied the corner where St. Francis Xavier's Catholic church now stands and was last owned and occupied by that denomination for church purposes. It was erected by Deacon Samuel Rice and for many years kept by him for a tavern. ~