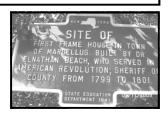

A family by the name of Curtis were the first to settle at Nine Mile creek as the place was at first called, where Marcellus village now is, but they were mere squatters and soon moved farther west.

The first permanent settlement made in this village was by **Hon. Dan Bradley**, father of Isaac Bradley and Deacon Samuel Rice in the fall of 1795. Dr. Elnathan Beach joined them in the following winter of 1796. Major Martin Cossitt located in the village in 1798. Winter was the most favorable time for the moving of families and goods, for the snow being protected by dense forests, gave months of good sleighing and ample time for long journeys by sleighs, so that for a long succession of years, there was to be seen on the road in the winter season, an almost unbroken procession of loads of goods and people drawn either by oxen or horses, accompanied by herds of cows, to settle this great wilderness.

The first frame house in this village was erected by Dr. Elnathan Beach from Cheshire, Connecticut, in 1796, on nearly the same place where now stands the dwelling of James Sarr. The second was built by **Judge Dan Bradley** and now stands in a good state of preservation between the dwellings of Thomas Rhodes and Mrs. A. Wells, and was long known as the widow Sophia Ball house, and is now the oldest dwelling in the village. The third house was the old tavern that occupied the corner where St. Francis Xavier's Catholic church now stands and was last owned and occupied by that denomination for church purposes. It was erected by Deacon Samuel Rice and for many years kept by him for a tavern. ~