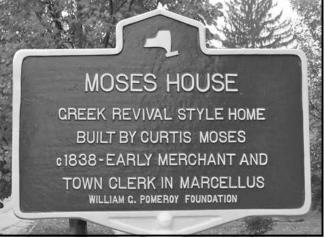

## TWO NEW HISTORIC MARKERS

Following application made by the Marcellus Historical Society, the William G. Pomeroy Foundation, has once again provided funding for the purchase of two historic markers, recognizing two historic homes on South Street in the Village of Marcellus. They are the Bradley House, at 59 South Street and the Moses House at 36 South Street. The Society is very much indebted to the Pomeroy Foundation for its generosity in helping to recognize historically significant sites in our community, as well as very grateful to the Village of Marcellus Highway Department for having installed the markers. (Continued on Page 4)

#### **THE MOSES HOUSE**

The Curtis Moses House, a Greek Revival style house was built about 1838 at 36 South Street in the Village of Marcellus. The house is a lovely example of the Greek Revival Period, surrounded with trees, with a sweeping command of the grounds from the front steps. Built about 1838 by Curtis Moses, a Marcellus merchant and Town Clerk, this home was also the main house of a large farm that dominated the southwestern part of the Village. The house was constructed of locally manufactured brick, is painted white, and the kitchen, as was common in some houses of that period, was originally in a raised basement with a dining room with floors made from the brick. The house has wide plank floors of mahogany, a Belgian marble fireplace in the dining room and a curving flight of stairs made from cherry. The massive but graceful Ionic columns, signifying its Greek Revival style, support the projecting portico. The attic windows are evident in the plain entablature. The windows are the original, 6 over 6, and the entrance has rectangular transom light above. Several stone hitching posts remain on the property, two of which are visible in the accompanying photo.

Curtis Moses' brother, Chester, was the owner of the Moses woolen mills, which later became known as the Marcellus Woolen Mills and after consolidation with other local mills, the Crown Mills Company. Curtis Moses sold the house in 1853 to George Reed, co-founder of the Eagle Paper Mill in Marcellus Falls. Today, the house at 36 South Street is a private residence, and the exterior is visible from South Street, a public road in the Village.

The current owners of the Moses House are John and Sondra Bromka - aka "Bells & Motley". ~

Submitted by John P. Curtin

The Steadman House and Plaster Mill signs were erected in 2009.