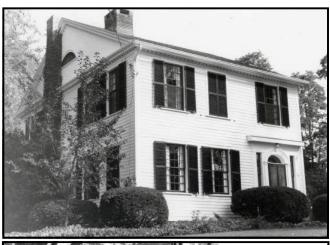

#### THE BRADLEY HOUSE

The Dan Bradley House, a home built about 1800 at 59 South Street in the Village of Marcellus, is one of the few architectural survivals of Onondaga County's pioneer period to remain without major structural alterations. It was placed on the National Register of Historic Homes in 1979.

Soon thereafter the arrival of the first white settlers in Marcellus in 1794, Judge Dan Bradley who had arrived in Marcellus in 1795, erected this house. He came from Connecticut, had a master's degree from Yale and became Onondaga County's first judge as well as the prosperous owner of a sawmill and a significant amount of property in the southeastern part of the Village. There is even more notoriety in the Bradley family. The judge's son, Dan Beach Bradley, whose mother died while giving him life, was the first medical missionary to Siam during the reign of Mongkut – the very same king who became famous in the musical "The King and I." The missionary died in Bangkok in 1873.

When Mr. & Mrs. Stephen Webb took ownership of the house in 1950, they completed necessary restoration, and it remains meticulously maintained to this day. Built in the Federal style, lumber for Bradley's dwelling was felled on his extensive lands and worked in his mill. The house is an example of "brace-frame" construction, when the outside walls support the weight of the roof. This was deemed "a very ambitious undertaking and an urbane house for the frontier, where log houses were still the common dwelling." Surrounded by ancient trees, the house is furnished in keeping with the era in which it was built, and furnished in the taste and period of its this prominent pioneer, including its spacious plan of two interior chimneystacks. The original 12 over 12 poured glass windowpanes, seven fireplaces, and a cellar kitchen with a flagged hearth and the original crane and bake oven, are among the architectural features of the structure. In addition, the cornices, which detail the roofline and the dentil mouldings, which are carried across the gable ends, are original.