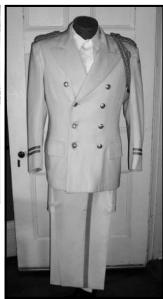

# **Recent Acquisitions**

We wish to thank the following people for donating items to add to our collection:

Janet Warner & Tammy Savre for used books: James Reagan for full Army dress uniform (see below); Mary Tuthill for books & costume material; Francis & Mary Kishman for "The Night the Rock Blew Up" booklet, WW I book, Onondaga County War Memorial book, Cummings Candy advertising card; Roger & Joan Field for books; Jean Nightingale for velvet material; Peg Nolan for rolls of lace; Hollis Abbott for cape owned by Minnie Walker, mannequin; Vicky Fabin for used books; Norma & Richard Tuttle for used books, 2 clothing forms; Marie Hudgins for used books; Joyce **Murphy** for District #8 song book, Fire Dept pen; Cathy North for used books; Doug Nightingale for pictures of school remodeling & bridge rebuilding; Nancy Abbott for miniature hat collection; Helen **Sherman** for 7 shoe forms, shoe stretcher used by Frank Griffing; Buffan Family for notebook of Marcellus Observer articles about WW II Marcellus veterans compiled by Elizabeth Buffan; Hollis Abbott for mannequin; MCS Senior HS Band for Wm. Groeling band director's uniform 1955-56 (see below), Band blazer from 1962-63. Jean Nightingale for white dress shirts for clothing forms; Robert Bitz for his new book "A History of Agriculture in Onondaga County". ~

Dress Uniform of
Lt. Col. James P. Reagan
who served in the
3rd Army in WW II
under Gen. Geo. Patton
and fought in the four
major battles of Europe
including the
Battle of the Bulge.

William Groeling's Band Director's Uniform 1955-56