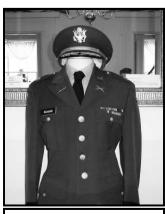

# **Recent Acquisitions**

We wish to thank the following people for donating items to add to our collection:

Janet Warner & Tammy Savre for used books: James Reagan for full Army dress uniform (see below); Mary Tuthill for books & costume material; Francis & Mary Kishman for "The Night the Rock Blew Up" booklet, WW I book, Onondaga County War Memorial book, Cummings Candy advertising card; Roger & Joan Field for books; Jean Nightingale for velvet material; Peg Nolan for rolls of lace; Hollis Abbott for cape owned by Minnie Walker, mannequin; Vicky Fabin for used books; Norma & Richard Tuttle for used books, 2 clothing forms; Marie Hudgins for used books; Joyce **Murphy** for District #8 song book, Fire Dept pen; Cathy North for used books; Doug Nightingale for pictures of school remodeling & bridge rebuilding; Nancy Abbott for miniature hat collection; Helen **Sherman** for 7 shoe forms, shoe stretcher used by Frank Griffing; Buffan Family for notebook of Marcellus Observer articles about WW II Marcellus veterans compiled by Elizabeth Buffan; Hollis Abbott for mannequin; MCS Senior HS Band for Wm. Groeling band director's uniform 1955-56 (see below), Band blazer from 1962-63. Jean Nightingale for white dress shirts for clothing forms; Robert Bitz for his new book "A History of Agriculture in Onondaga County". ~

Dress Uniform of
Lt. Col. James P. Reagan
who served in the
3rd Army in WW II
under Gen. Geo. Patton
and fought in the four
major battles of Europe
including the
Battle of the Bulge.

William Groeling's Band Director's Uniform 1955-56