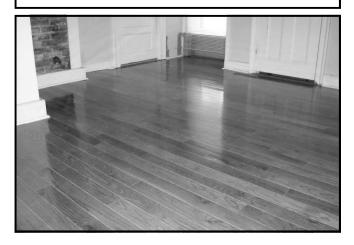

#### Steadman House Wish List

- 1 Help with cost of the Tefft room floor (\$1747).
- 2 Repairs and capping of all the chimneys to keep water and animals from entering the house.
- 3 Complete the insulation of the garage and the required covering of the north wall with sheetrock.
- 4 Repair of railings on the front porch.
- 5 Mannequins (\$90).

Mike O'Brien completed the removal of the old floor and installation of a new prefinished oak floor in the Tefft Room on October 22nd.

Marcellus Observer October 15, 1948